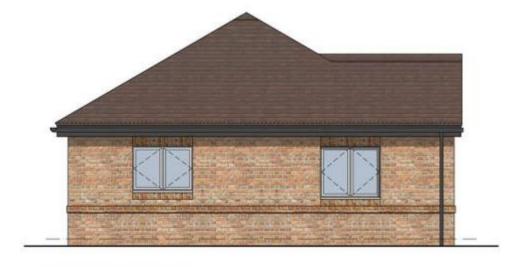

# Proposed Elevations

East Elevation towards 14-18 Church Road

West Elevation towards proposed garden