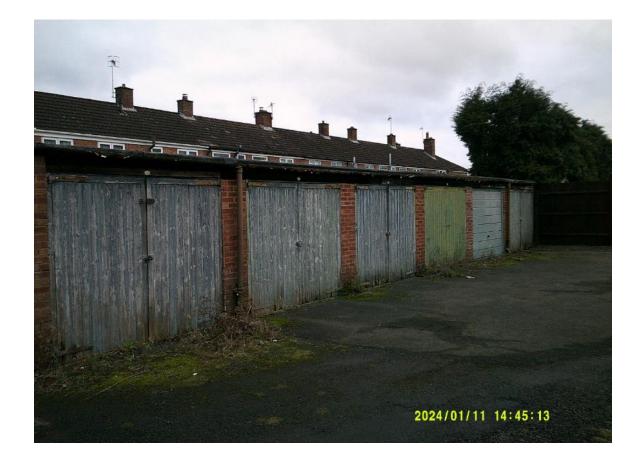

#### Site Photos

View looking east towards rear of 14-18 Church Road

View looking west towards rear of 17-19 Willow Gardens