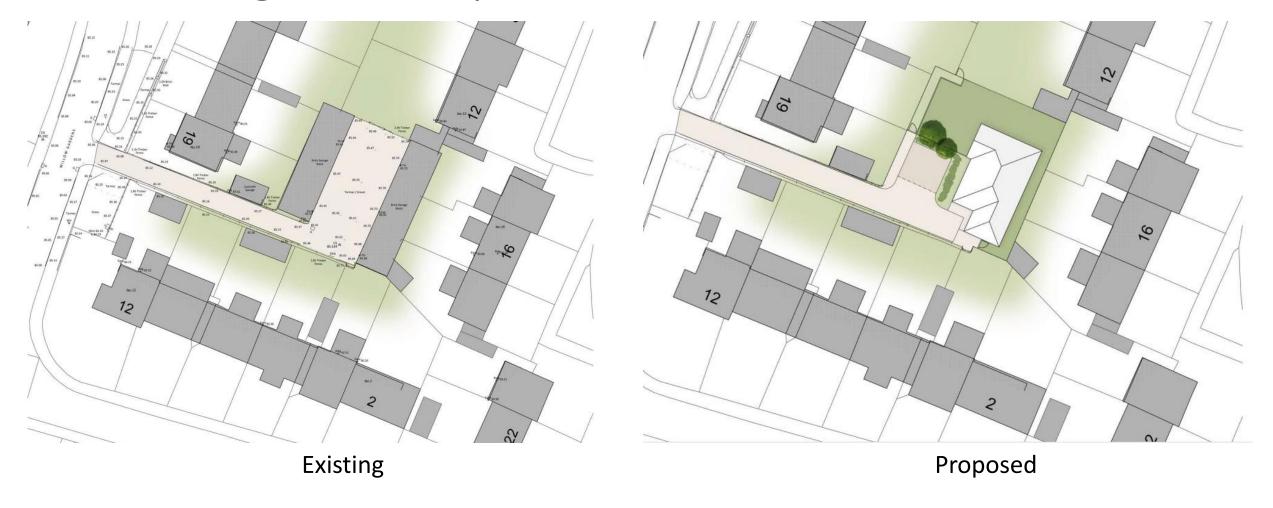

#### 23/01400/FUL

Land Rear Of 17-19 Willow Gardens, Bromsgrove, Worcestershire, B61 8QD

Demolition of existing garages and erection of new build dwelling including associated access and landscaping.

Recommendation: Grant

#### Site Location Plan



**Enlarged Site Location Plan** 



### Existing and Proposed Site Plan



## Proposed Floor Plan



## Proposed Elevations



Front Elevation (south)



Rear Elevation (north)

# Proposed Elevations



East Elevation towards 14-18 Church Road



West Elevation towards proposed garden

#### Site Photos



Site Access



View looking north towards No.12 Church Road garden

#### Site Photos





View looking east towards rear of 14-18 Church Road

View looking west towards rear of 17-19 Willow Gardens