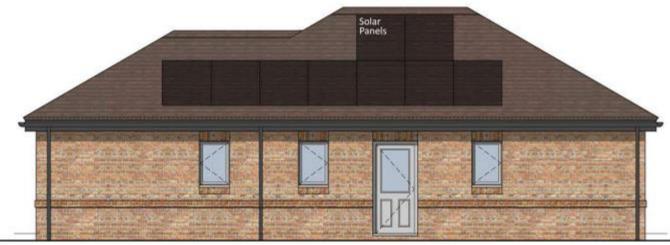

#### 23/01400/FUL

Land Rear Of 17-19 Willow Gardens, Bromsgrove, Worcestershire, B61 8QD

Demolition of existing garages and erection of new build dwelling including associated access and landscaping.

Recommendation: Grant

#### Site Location Plan



**Enlarged Site Location Plan** 



### Existing and Proposed Site Plan



## Proposed Floor Plan



## Proposed Elevations



Front Elevation (south)



Rear Elevation (north)

# Proposed Elevations



East Elevation towards 14-18 Church Road



West Elevation towards proposed garden

#### Site Photos



Site Access



View looking north towards No.12 Church Road garden

#### Site Photos





View looking east towards rear of 14-18 Church Road

View looking west towards rear of 17-19 Willow Gardens