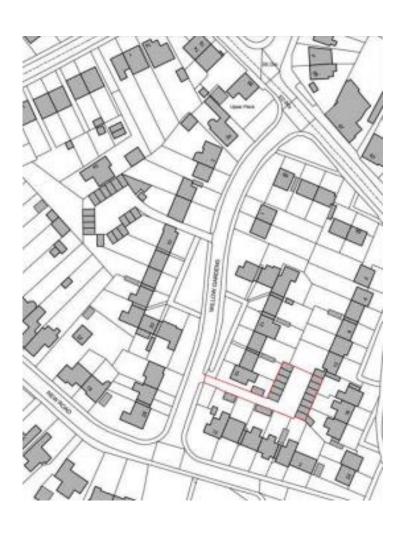

#### Site Location Plan

**Enlarged Site Location Plan** 

#### 23/01400/FUL

Land Rear Of 17-19 Willow Gardens, Bromsgrove, Worcestershire, B61 8QD

Demolition of existing garages and erection of new build dwelling including associated access and landscaping.

Recommendation: Grant