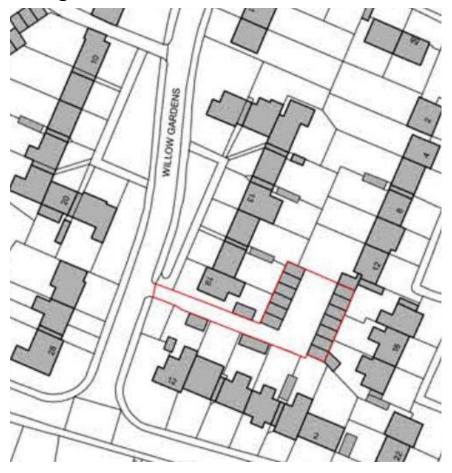

#### Site Location Plan

**Enlarged Site Location Plan** 

#### 23/01400/FUL

Land Rear Of 17-19 Willow Gardens, Bromsgrove, Worcestershire, B61 8QD

Demolition of existing garages and erection of new build dwelling including associated access and landscaping.

Recommendation: Grant