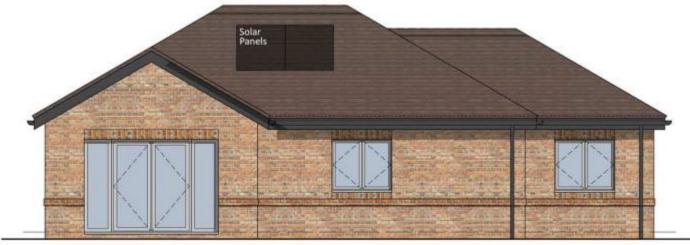

# Proposed Elevations

East Elevation towards 14-18 Church Road

West Elevation towards proposed garden