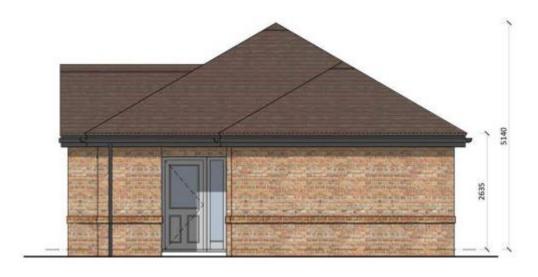

#### 23/01400/FUL

Land Rear Of 17-19 Willow Gardens, Bromsgrove, Worcestershire, B61 8QD

Demolition of existing garages and erection of new build dwelling including associated access and landscaping.

Recommendation: Grant

#### Site Location Plan



**Enlarged Site Location Plan** 



### Existing and Proposed Site Plan



## Proposed Floor Plan



## Proposed Elevations



Front Elevation (south)



Rear Elevation (north)

# Proposed Elevations



East Elevation towards 14-18 Church Road



West Elevation towards proposed garden

#### Site Photos



Site Access



View looking north towards No.12 Church Road garden

#### Site Photos





View looking east towards rear of 14-18 Church Road

View looking west towards rear of 17-19 Willow Gardens