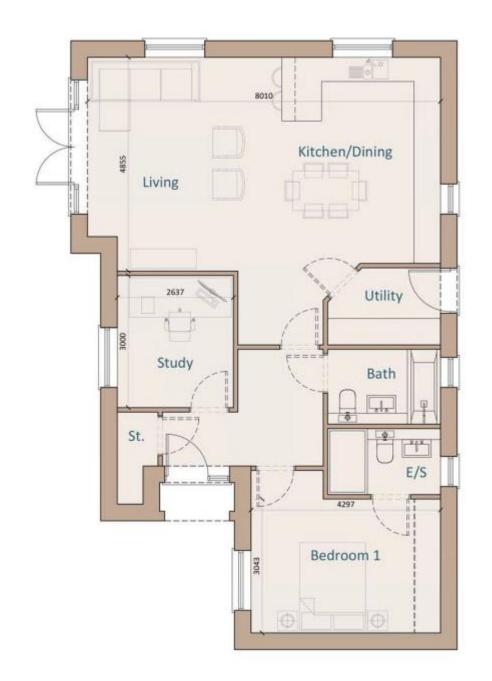

#### 23/01400/FUL

Land Rear Of 17-19 Willow Gardens, Bromsgrove, Worcestershire, B61 8QD

Demolition of existing garages and erection of new build dwelling including associated access and landscaping.

Recommendation: Grant

#### Site Location Plan



**Enlarged Site Location Plan** 



### Existing and Proposed Site Plan



## Proposed Floor Plan



## Proposed Elevations



Front Elevation (south)



Rear Elevation (north)

# Proposed Elevations



East Elevation towards 14-18 Church Road



West Elevation towards proposed garden

#### Site Photos



Site Access



View looking north towards No.12 Church Road garden

#### Site Photos





View looking east towards rear of 14-18 Church Road

View looking west towards rear of 17-19 Willow Gardens