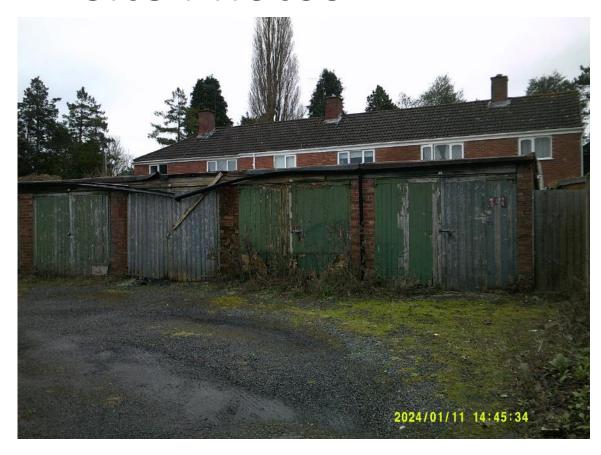

#### Site Photos

View looking east towards rear of 14-18 Church Road

View looking west towards rear of 17-19 Willow Gardens